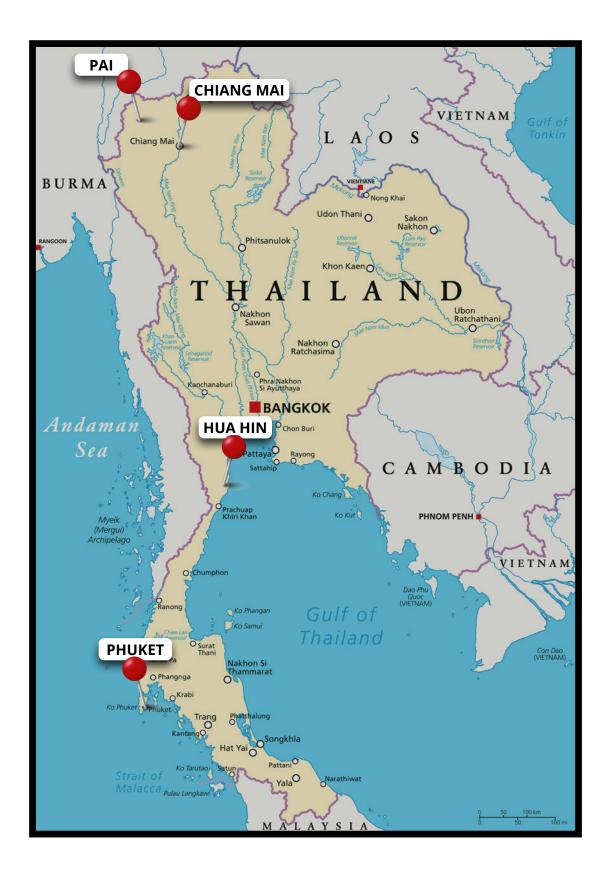

## Thailand

|               |                            |                               | THAILAND                                                   |
|---------------|----------------------------|-------------------------------|------------------------------------------------------------|
| COUNTRY FACTS | Population                 |                               | 70 million                                                 |
|               | Language                   |                               | Thai                                                       |
|               | English Spoken             |                               | Somewhat (tourist areas)                                   |
|               | Currency                   |                               | Baht                                                       |
|               | GDP Growth                 |                               | 2.40%                                                      |
|               | Climate                    | Average Summer<br>Temp        | 95°F                                                       |
|               |                            | Average Winter<br>Temp        | 41°F                                                       |
|               | Natural Disasters          |                               | Floods, landslides, heatwaves, tsunamis                    |
|               | Government                 |                               | Constitutional Monarchy                                    |
|               | Legal System               |                               | Civil Law                                                  |
| EXPATING      | Health Care                |                               | Public (OK), private (superb)                              |
|               | Expat Community            |                               | Yes                                                        |
|               | Residency                  | Self-sufficiency              | Yes (proof of approx. \$2,000 monthly for retirement visa) |
|               |                            | Golden Visa                   | Yes (proof of approx. \$300k real estate investment)       |
|               | Ease Of<br>Access          | Direct Flights                | No                                                         |
|               |                            | Low-Cost Domestic<br>Airlines | Yes                                                        |
|               |                            | Local Transport               | Taxi, moto-taxi, buses                                     |
|               | Cost Of<br>Life            | Monthly Budget                | Less than \$1,500                                          |
|               |                            | Grocery Budget                | \$390                                                      |
|               |                            | Rent                          | \$590                                                      |
| TAXES         | Income Tax                 |                               | Up to 35% (Thailand income)                                |
|               | Property Tax               |                               | 0.15% to 3%                                                |
|               | Inheritance Tax/Stamp Duty |                               | 5% to 10%                                                  |
|               | Corporate Income Tax       |                               | 20%                                                        |