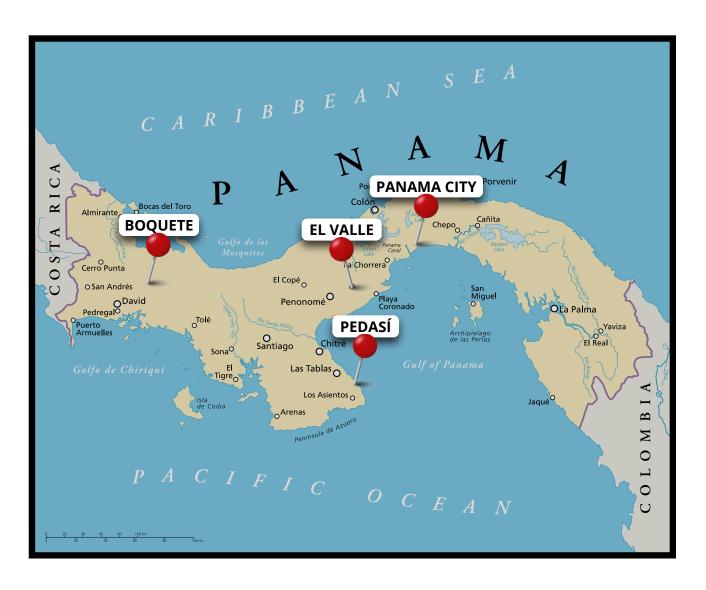

## Panama

|               |                            |                               | PANAMA                                                                              |
|---------------|----------------------------|-------------------------------|-------------------------------------------------------------------------------------|
| COUNTRY FACTS | Population                 |                               | 4 million                                                                           |
|               | Language                   |                               | Spanish                                                                             |
|               | English Spoken             |                               | Somewhat                                                                            |
|               | Currency                   |                               | U.S. Dollar                                                                         |
|               | GDP Growth                 |                               | 3.00%                                                                               |
|               | Climate                    | Average Summer<br>Temp        | 88°F                                                                                |
|               |                            | Average Winter<br>Temp        | 86°F                                                                                |
|               | Natural Disasters          |                               | Floods, earthquakes, landslides                                                     |
|               | Government                 |                               | Presidential Republic                                                               |
|               | Legal System               |                               | Civil Law                                                                           |
| EXPATING      | Health Care                |                               | Private (necessary, excellent)                                                      |
|               | Expat Community            |                               | Yes (Panama City, Boquete)                                                          |
|               | Residency                  | Self-sufficiency              | Proof of \$1,000 monthly income (pensionado)                                        |
|               |                            | Golden Visa                   | Yes (starting October 2022)                                                         |
|               | Ease Of<br>Access          | Direct Flights                | Yes (only to Panama City)                                                           |
|               |                            | Low-Cost Domestic<br>Airlines | Yes                                                                                 |
|               |                            | Local Transport               | Taxis, Uber, and Lyft; buses (low-cost, unreliable);<br>metro (only in Panama City) |
|               | Cost Of<br>Life            | Monthly Budget                | Less than \$2,500                                                                   |
|               |                            | Grocery Budget                | \$400                                                                               |
|               |                            | Rent                          | \$1,500                                                                             |
| TAXES         | Income Tax                 |                               | Up to 25% (Panama income)                                                           |
|               | Property Tax               |                               | 0% to 0.9%                                                                          |
|               | Inheritance Tax/Stamp Duty |                               | No                                                                                  |
|               | Corporate Income Tax       |                               | Up to 25%                                                                           |