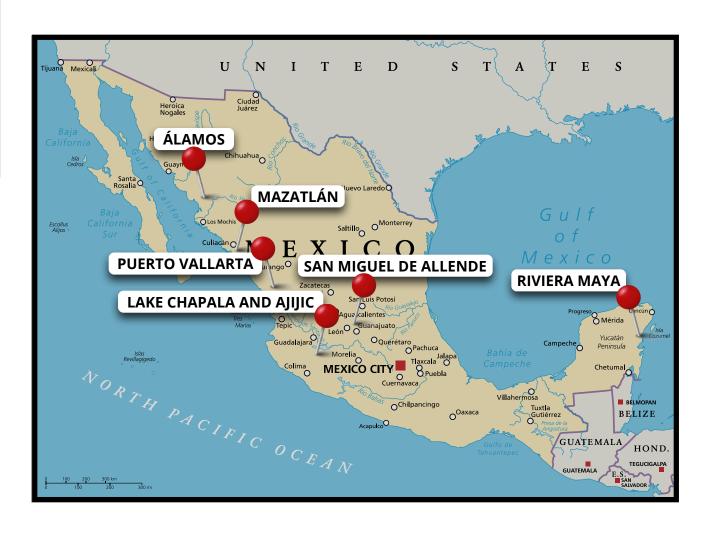

## Mexico

|               |                            |                               | MEXICO                                        |
|---------------|----------------------------|-------------------------------|-----------------------------------------------|
| COUNTRY FACTS | Population                 |                               | 126 million                                   |
|               | Language                   |                               | Spanish                                       |
|               | English Spoken             |                               | Yes                                           |
|               | Currency                   |                               | Mexican Peso                                  |
|               | GDP Growth                 |                               | 0.10%                                         |
|               | Climate                    | Average Summer<br>Temp        | 83°F                                          |
|               |                            | Average Winter<br>Temp        | 71°F                                          |
|               | Natural Disasters          |                               | Floods, earthquakes, landslides               |
|               | Government                 |                               | Federal Presidential Democracy                |
|               | Legal System               |                               | Civil Law                                     |
| EXPATING      | Health Care                |                               | Public (average), private (excellent)         |
|               | Expat Community            |                               | Yes                                           |
|               | Residency                  | Self-sufficiency              | Proof of \$2,200 monthly income               |
|               |                            | Golden Visa                   | No                                            |
|               | Ease Of<br>Access          | Direct Flights                | Yes                                           |
|               |                            | Low-Cost Domestic<br>Airlines | Yes                                           |
|               |                            | Local Transport               | Buses and taxis (reliable, low-cost)          |
|               | Cost Of<br>Life            | Monthly Budget                | Less than \$1,500                             |
|               |                            | Grocery Budget                | \$180                                         |
|               |                            | Rent                          | \$740                                         |
| TAXES         | Income Tax                 |                               | Up to 35% (Mexican income, non-tax-residents) |
|               | Property Tax               |                               | Variable but negligible                       |
|               | Inheritance Tax/Stamp Duty |                               | No                                            |
|               | Corporate Income Tax       |                               | 30%                                           |