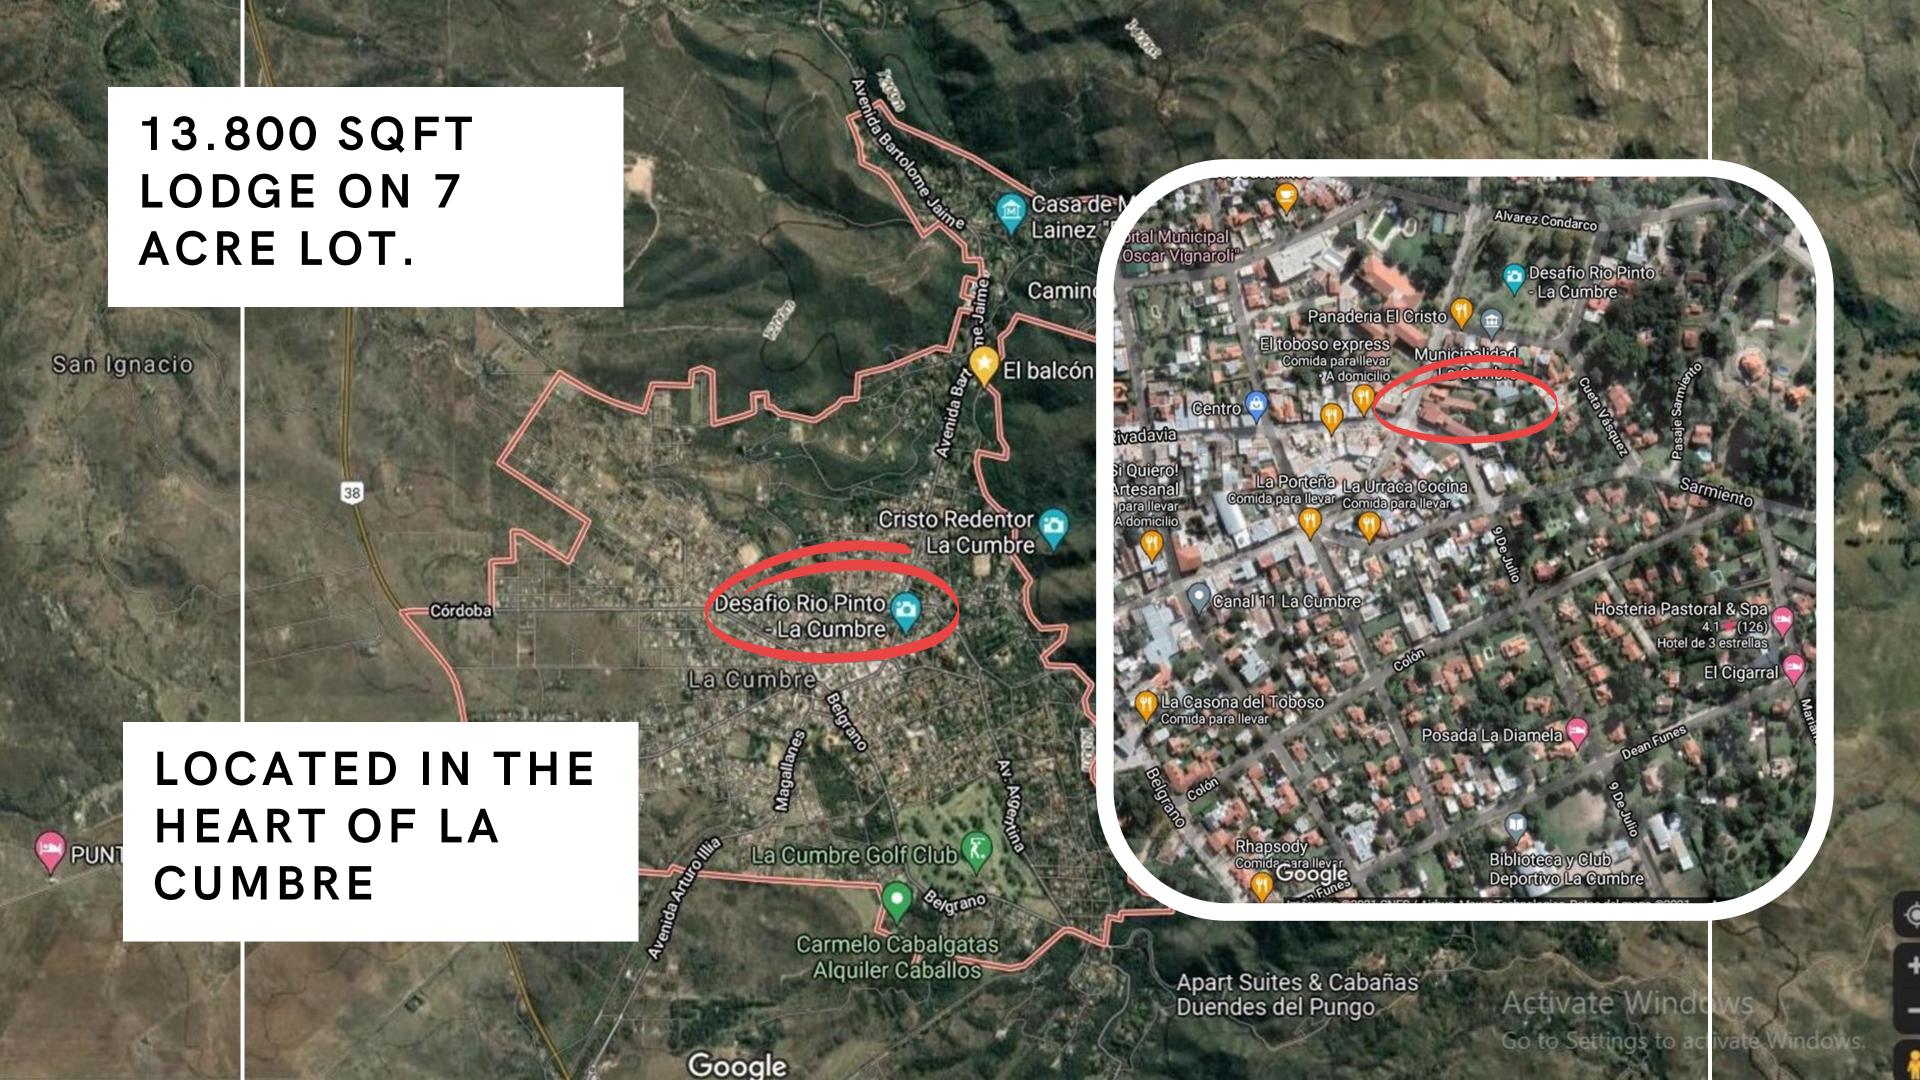

## INCOME FORECAST

| US Dollars                 | <b>CURRENT</b> | <b>MEDIUM</b> | <b>LONG</b> |
|----------------------------|----------------|---------------|-------------|
|                            |                |               |             |
| Number of rooms            | 12             | 12            | 12          |
| Average price p/night - \$ | 30             | 40            | <b>50</b>   |
| Occupancy rate             | 36%            | 50%           | 60%         |
| EBITDA (annual) - \$       | 35,118         | 74,400        | 120,000     |
| Investment - \$            | 1,000,000      | 1,050,000     | 1,100,000   |
| ROI                        | 3.5%           | 7.1%          | 10.9%       |

Return improvement considered in 2 restaurants and 3 conference rooms