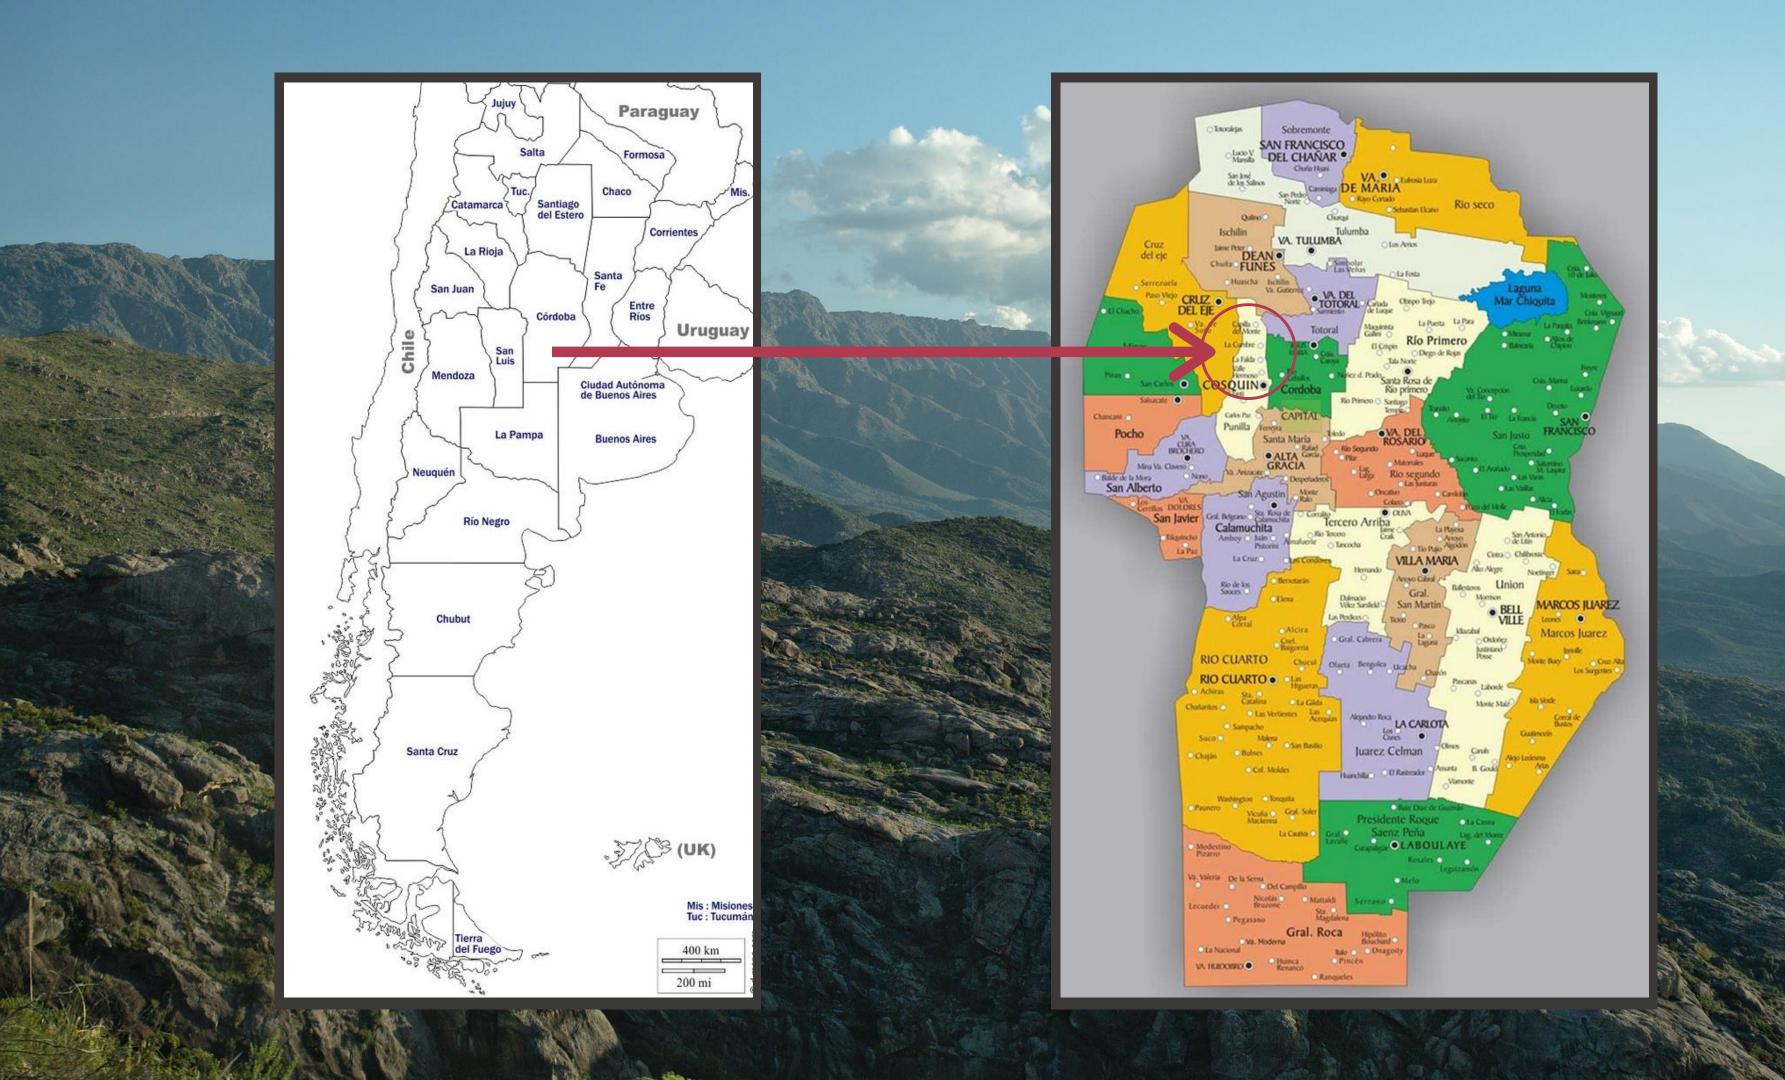

# RETIRE OVERSEAS CONFERENCE

"Small town living in Argentina's Sierras"

with:

Paul A.Reynolds, CIPS

## WHY ARGENTINA?

- ✓ Most European city in South America
- √ 450 years of culture
- ✓ Safe & has no problem neighbors...
- ✓ Diversity of climates and geography and...
- ✓ Low cost & amazing food & vino!

## WHY ARGENTINA?

- ✓ Accesibility
- ✓ Educated Population: "English spoken"
- ✓ Health Care: Top medical facilities and services. Cost for family of two:
  U\$\$ 200/250 p/m
- ✓ Low construction cost: U\$D 100 per sqft
- ✓ Low, 15%, capital gains tax in Argentina for individuals