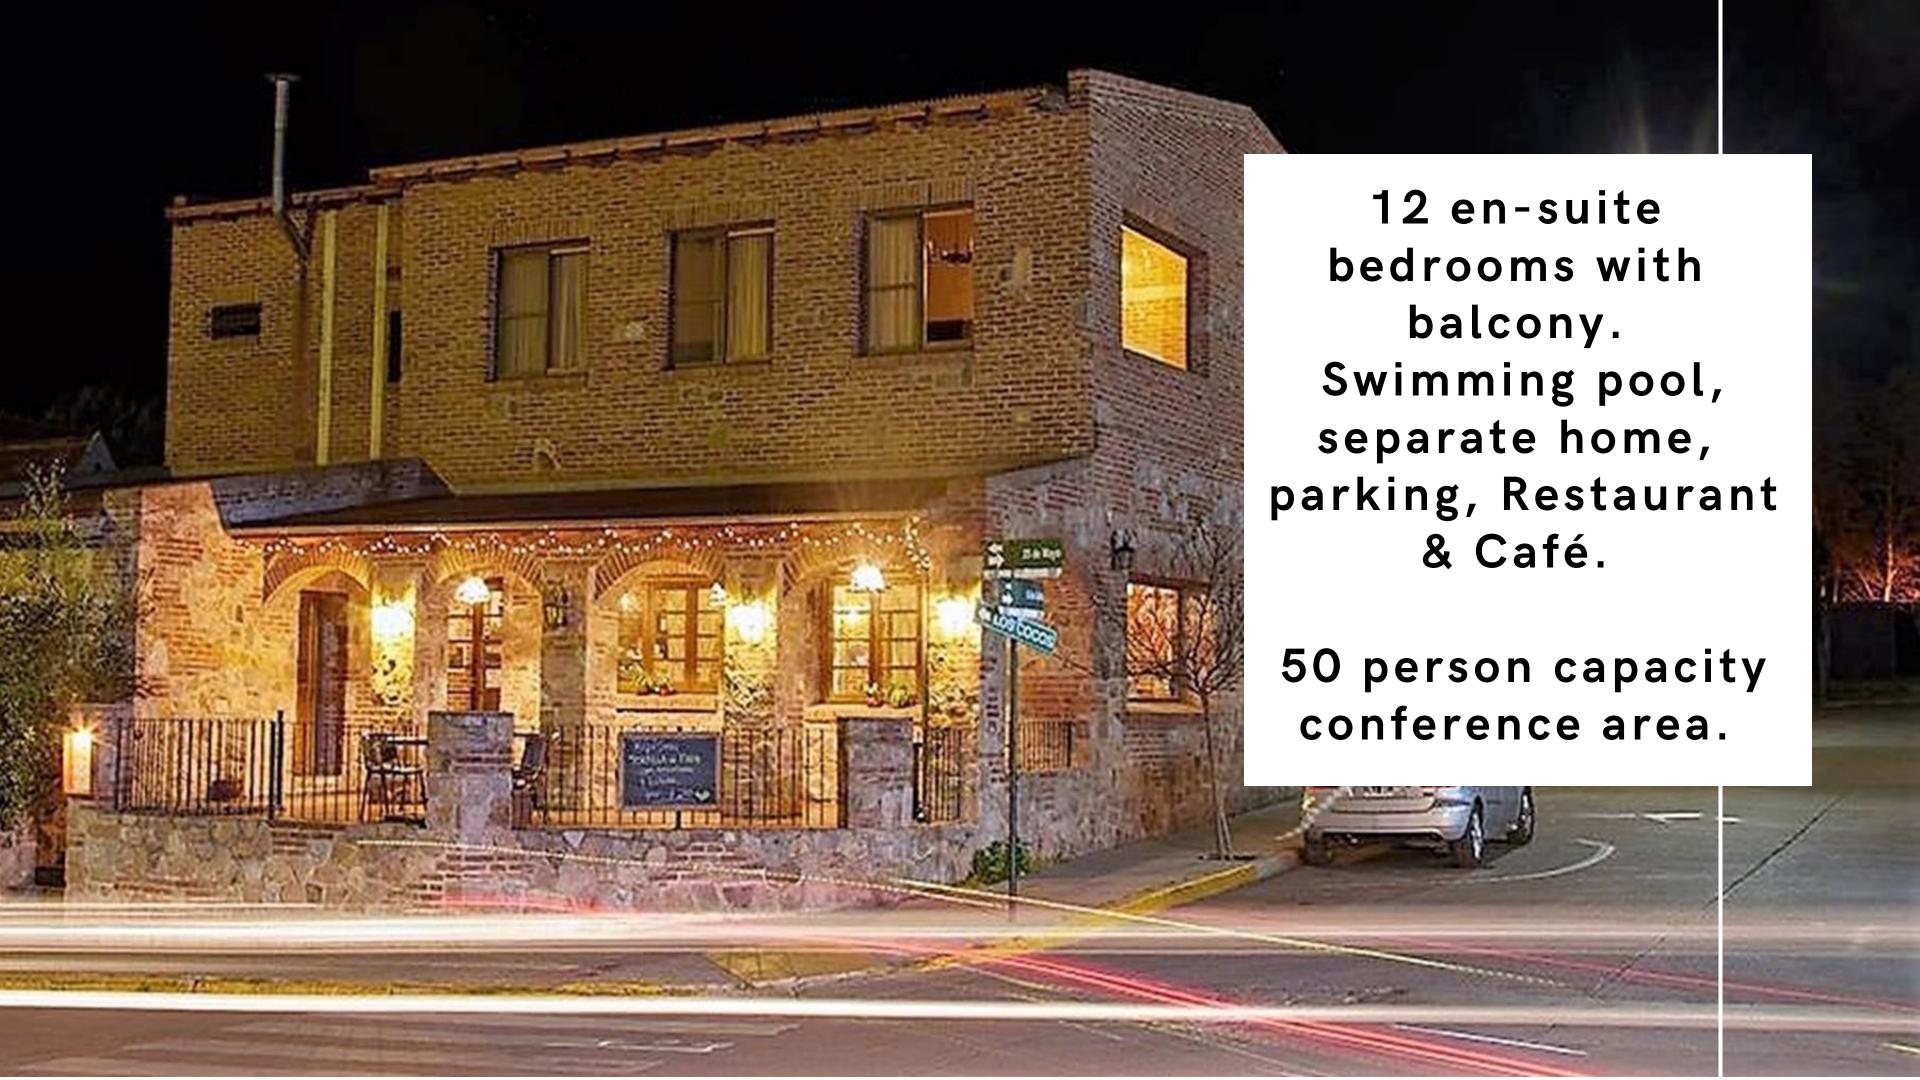

## INCOME FORECAST

| US Dollars                 | <b>CURRENT</b> | <b>MEDIUM</b> | <b>LONG</b> |
|----------------------------|----------------|---------------|-------------|
|                            |                |               |             |
| Number of rooms            | 12             | 12            | 12          |
| Average price p/night - \$ | 30             | 40            | <b>50</b>   |
| Occupancy rate             | 36%            | 50%           | 60%         |
| EBITDA (annual) - \$       | 35,118         | 74,400        | 120,000     |
| Investment - \$            | 1,000,000      | 1,050,000     | 1,100,000   |
| ROI                        | 3.5%           | 7.1%          | 10.9%       |

Return improvement considered in 2 restaurants and 3 conference rooms