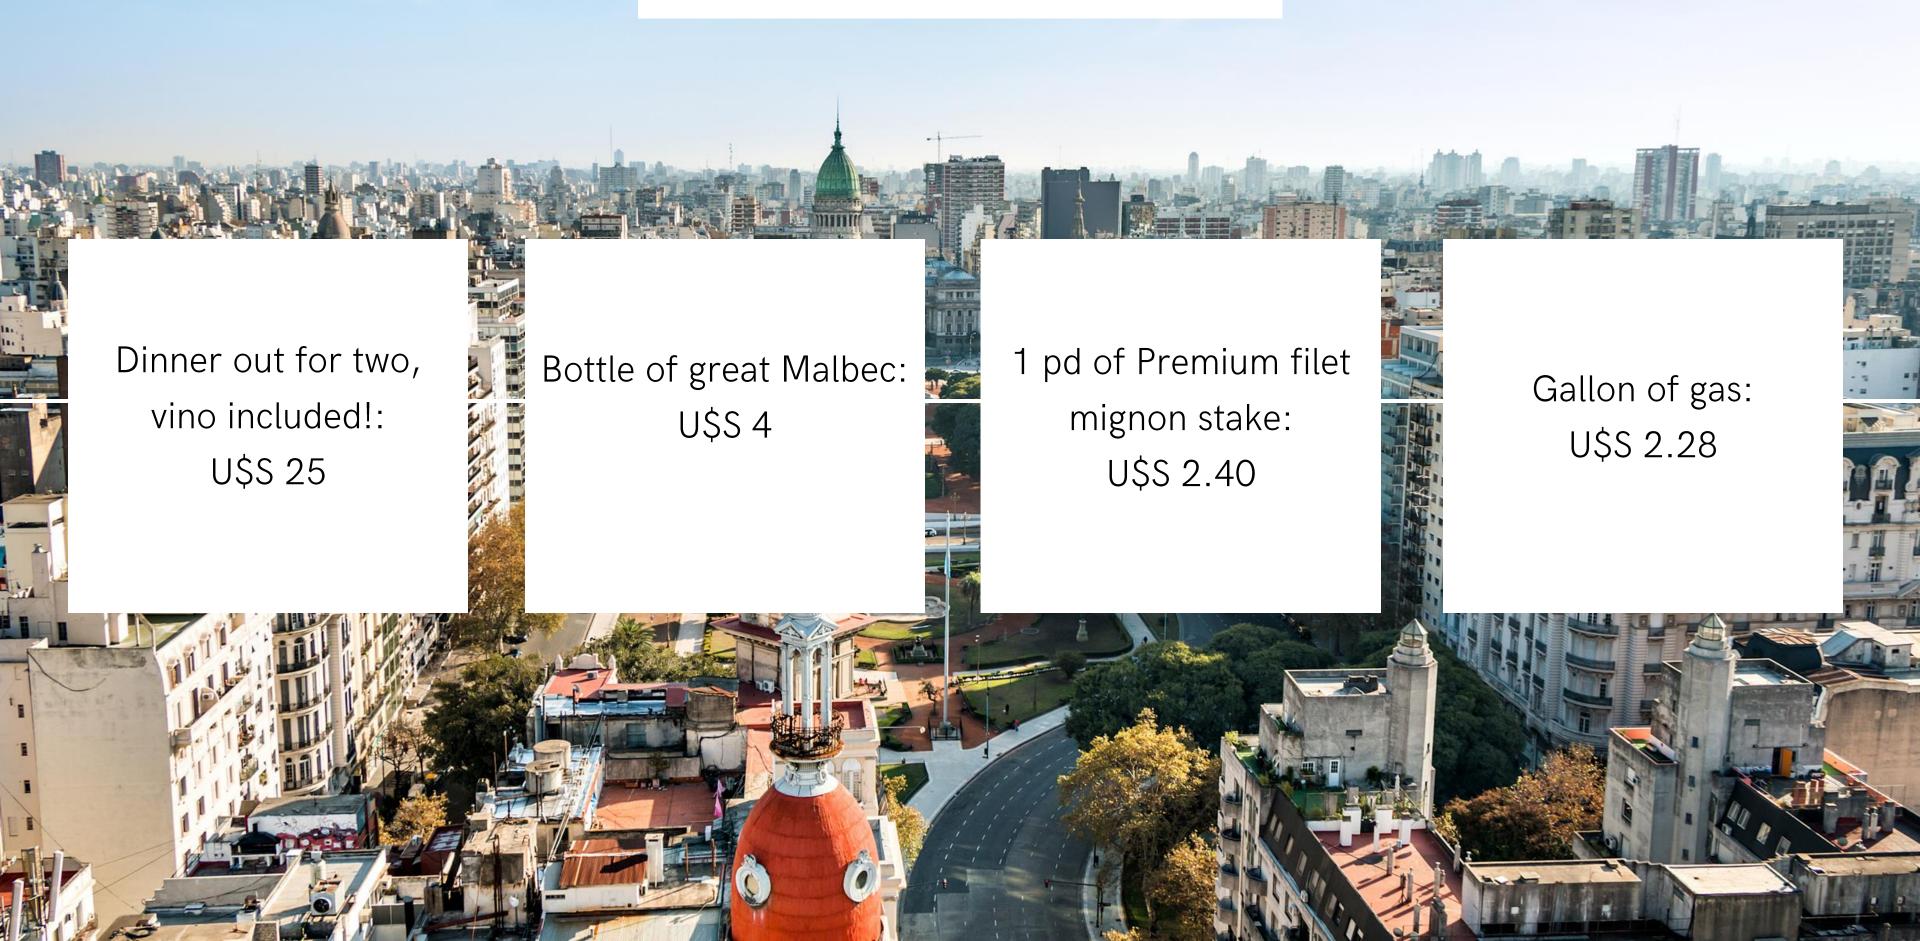

## WHY ARGENTINA?

- ✓ Most European city in South America
- √ 450 years of culture
- ✓ Safe & has no problem neighbors...
- ✓ Diversity of climates and geography and...
- ✓ Low cost & amazing food & vino!

## WHY ARGENTINA?

- ✓ Accesibility
- ✓ Educated Population: "English spoken"
- ✓ Health Care: Top medical facilities and services. Cost for family of two:
  U\$\$ 200/250 p/m
- ✓ Low construction cost: U\$D 100 per sqft
- ✓ Low, 15%, capital gains tax in Argentina for individuals