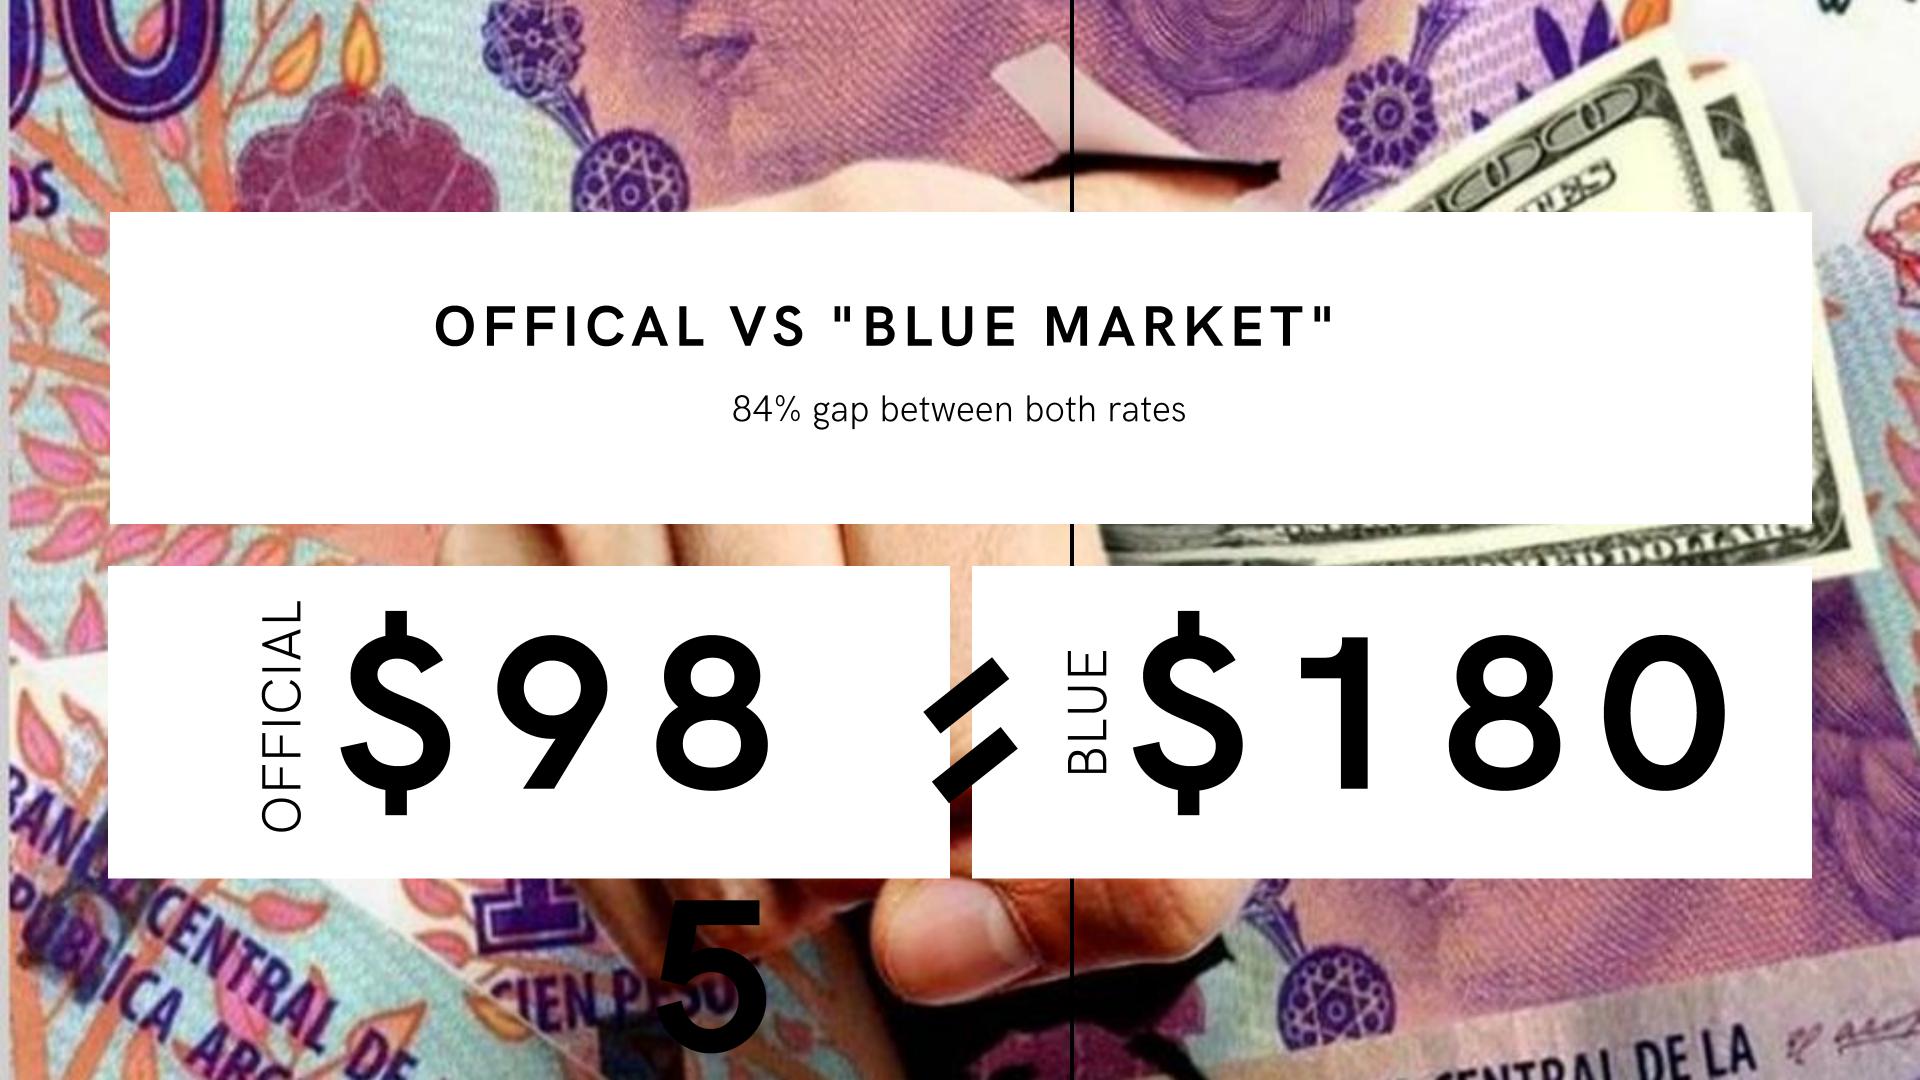

# Tras el resultado de las PASO, el S&P Merval rebotó 5,5% y los ADR escalaron hasta 17%

Los mercados recibieron con optimismo los resultados de las PASO. El S&P Merval y los ADR tuvieron un fuerte salto y el dólar blue bajó \$4. A su vez, los bonos escalaron hasta el 5% y el riesgo país perforó el piso de los 1.500 puntos.