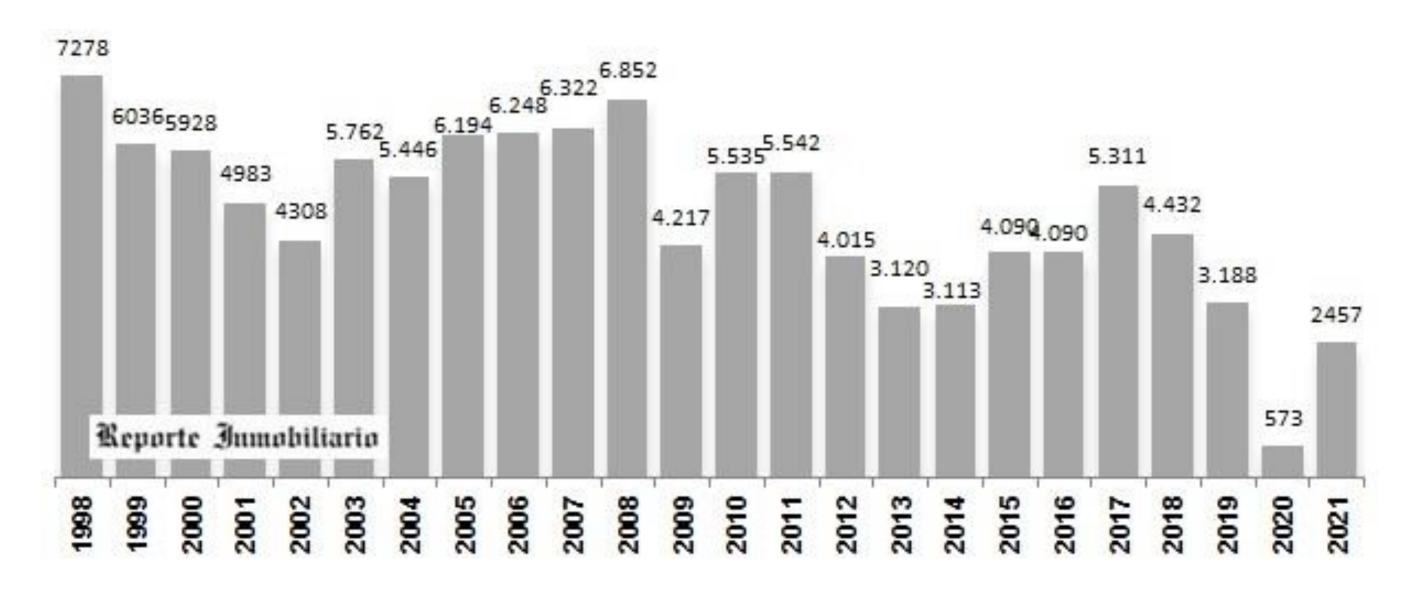

## MONTHLY HOME SALES: 1998 - 2021 | BUENOS AIRES, ARG.

### Cantidad de Escrituras de compraventas - JULIO de cada año Ciudad de Bs As. Fuente Colegio Escribanos CABA

JULY EACH YEAR