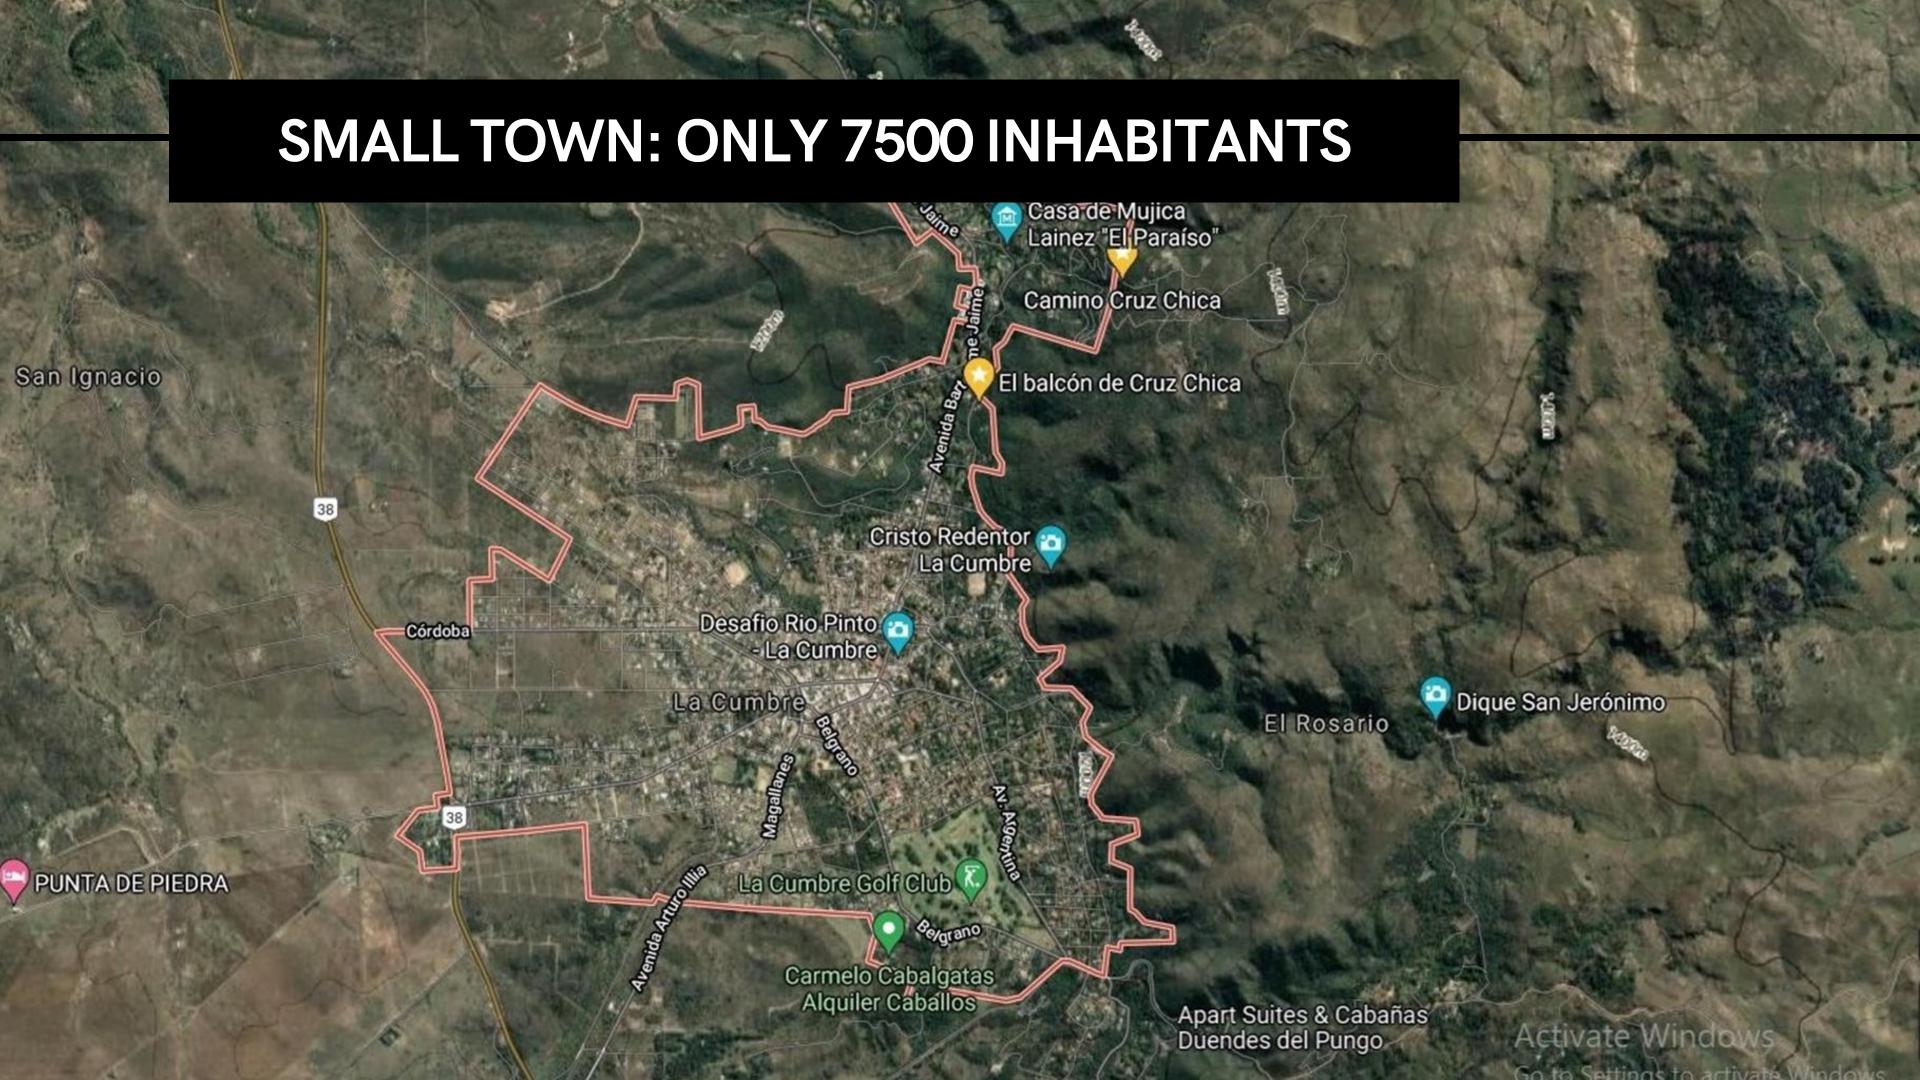

# PRICE PER SQM, AUG 2005 TO AUG 2021

**AUGUST** 

Quaint & tranquil small town living