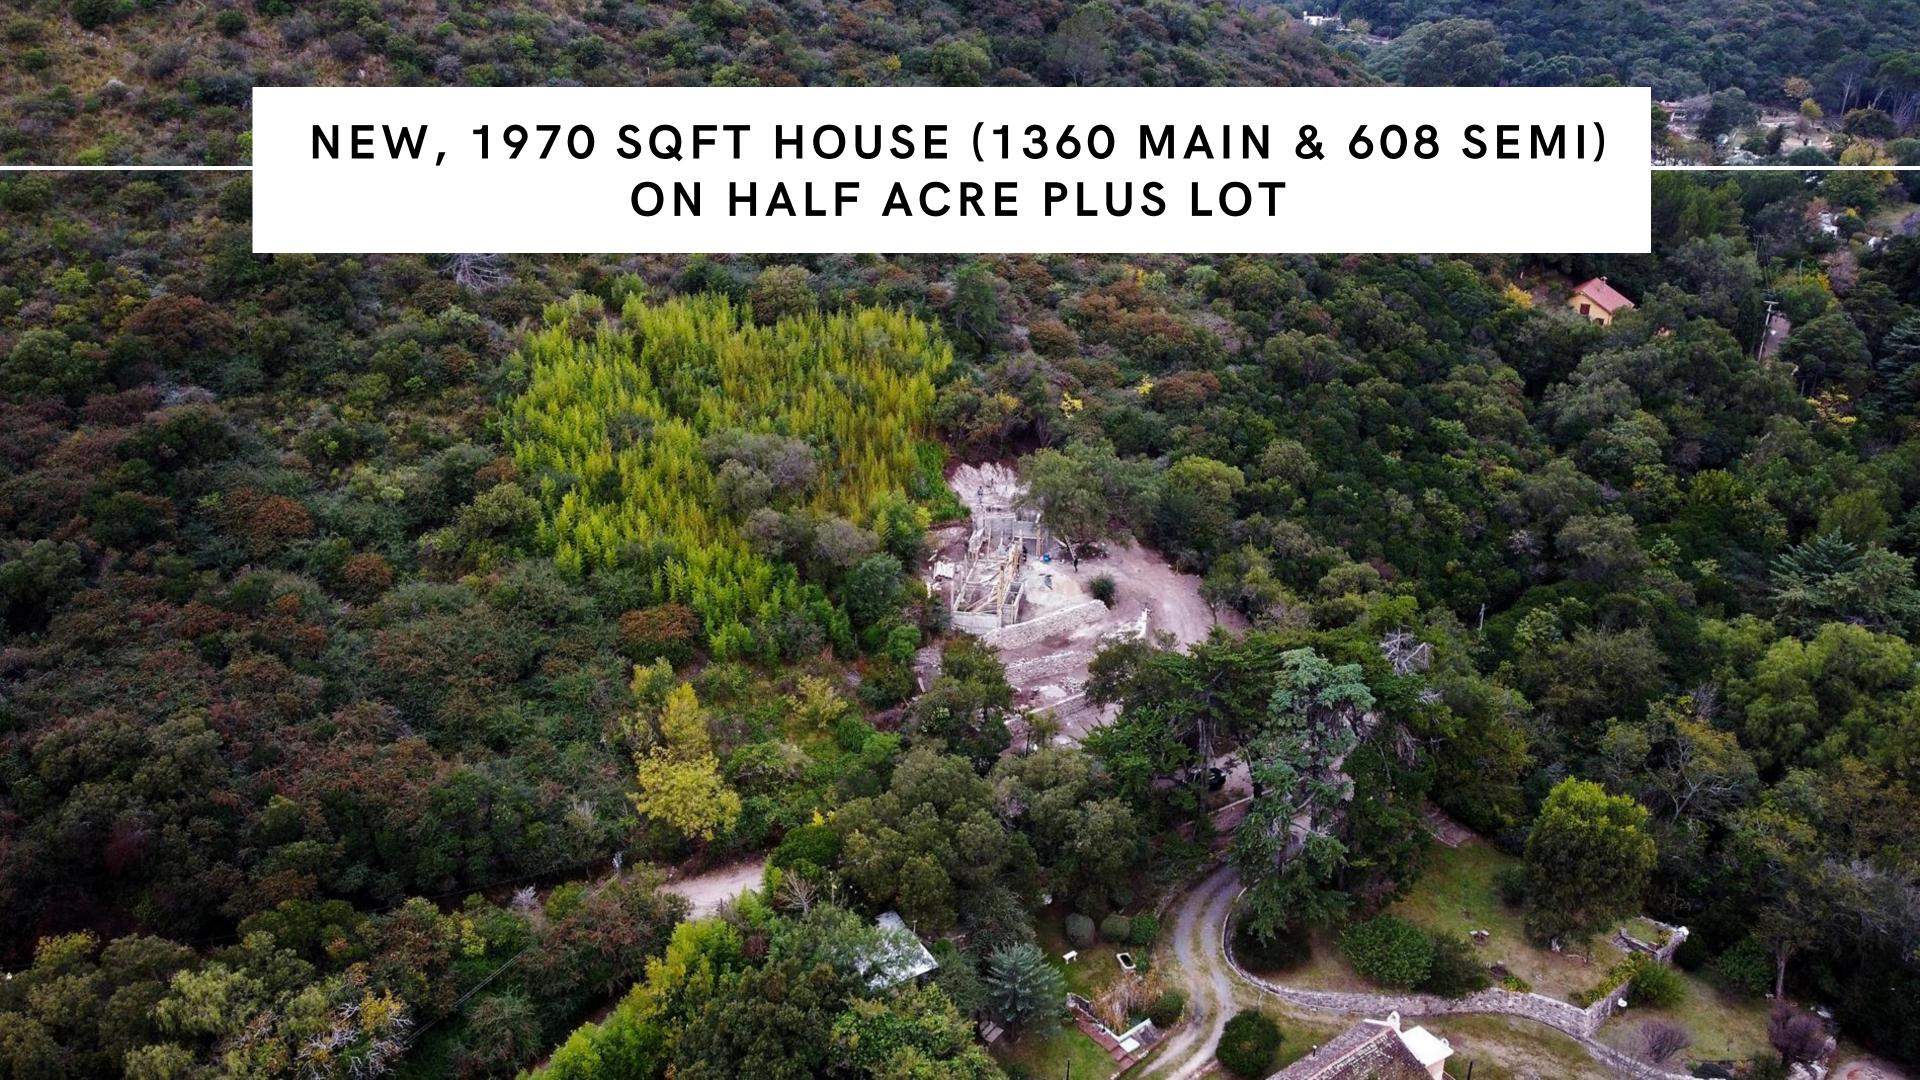

más leídas



- Anses: calendario completo de pagos para septiembre 2021
- Dólar blue hoy: a cuánto cotizó este lunes 6 de septiembre



Paritarias: Comercio acordó un aumento salarial para 2021 de 42%



Se abrió la



## MONTHLY HOME SALES: 1998 - 2021 | BUENOS AIRES, ARG.

### Cantidad de Escrituras de compraventas - JULIO de cada año Ciudad de Bs As. Fuente Colegio Escribanos CABA



JULY EACH YEAR

# PRICE PER SQM, AUG 2005 TO AUG 2021



**AUGUST** 













Quaint & tranquil small town living















































## 35° CAMPEONATO PROVINCIAL DE MENORES y JUVENILES y TORNEO INTERNACIONAL

6, 7 y 8 de Marzo de 2020 - LA CUMBRE - CORDOBA - ARGENTINA













## LA FONDA:

## A PLACE TO ENJOY WITH FAMILY & FRIENDS

























































# SAMPLE LOT: 3.2 ACRES. ASKING U\$S 34.900















## INCOME FORECAST

| US Dollars                 | <b>CURRENT</b> | <b>MEDIUM</b> | <b>LONG</b> |
|----------------------------|----------------|---------------|-------------|
|                            |                |               |             |
| Number of rooms            | 12             | 12            | 12          |
| Average price p/night - \$ | 30             | 40            | <b>50</b>   |
| Occupancy rate             | 36%            | 50%           | 60%         |
| EBITDA (annual) - \$       | 35,118         | 74,400        | 120,000     |
| Investment - \$            | 1,000,000      | 1,050,000     | 1,100,000   |
| ROI                        | 3.5%           | 7.1%          | 10.9%       |