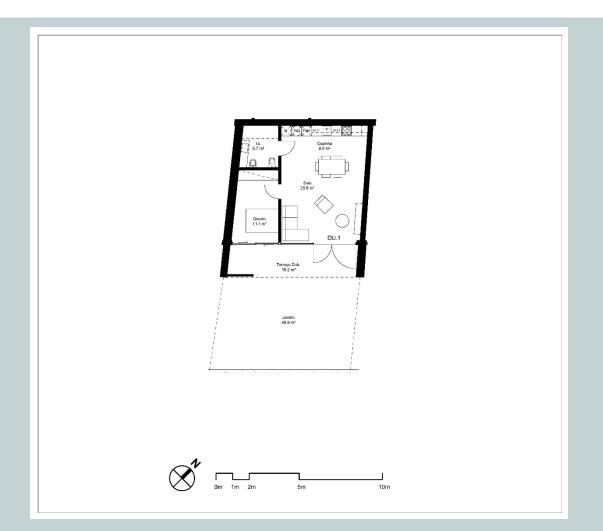

## Sample floor layout: T1

- Garden level:
  - Four (4) 1-bedroom apartments with private gardens and direct pool / garden access
- Launch prices:
   From €275,000
   including garage space
   worth €17,500
- Gross construction areas: 57-60 m<sup>2</sup> (614-646 sqft)
- Terrace areas: 13-14 m<sup>2</sup> (140-151 sqft)
- Private garden areas:
   43-46 m² (463-495 sqft)
- Views: Garden/pool