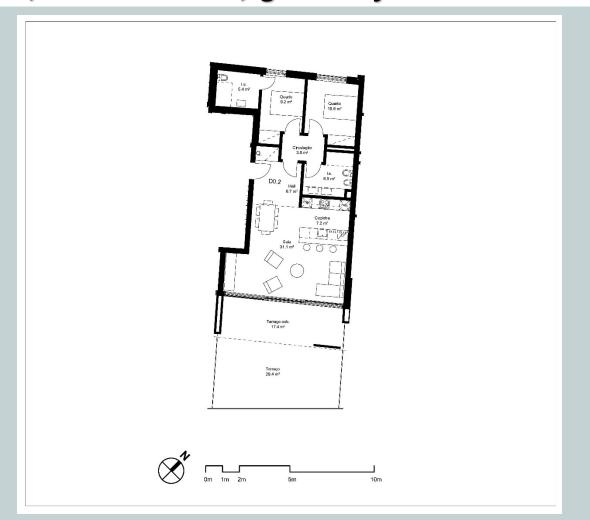

# Sample floor layout: sea view T2, 2 bathrooms, 1<sup>st</sup> and 2<sup>nd</sup> floors

- 1<sup>st</sup> and 2<sup>nd</sup> floor:
   Twenty-four (24)
   2-bedroom, 2 bathroom apartments with excellent sea views
- Launch prices:
   1<sup>st</sup> floor: From €549,000
   2<sup>nd</sup> floor: From €575,000
   including garage space/s
   worth €17,500-€62,500
- Gross construction areas: 89-92 m² (958-990 sqft)
- Terraces: 16-17 m² (172-183 sqft)
- Views:
  Sea