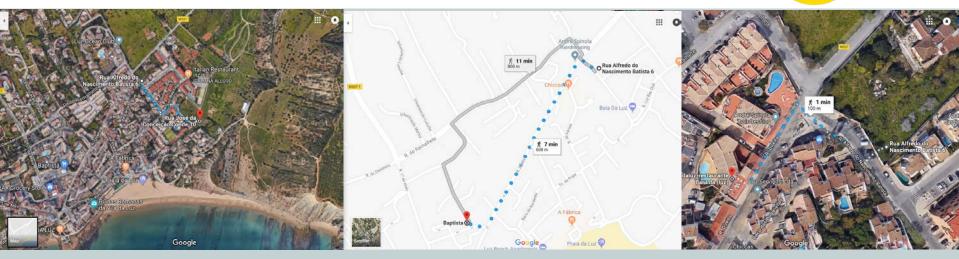

### Location

#### Distance to local services & amenities

Restaurants / tennis / beach 1, 5 & 8 minutes' walk

Town center: supermarket, pharmacy, bus 5-10 minutes' walk

Hairdresser, post office 1-3 minutes' walk

- Golf: 5 minutes' drive
- Bowls: 5 minutes' drive
- Access to miles of coastal or hilltop walks: 10 minutes away