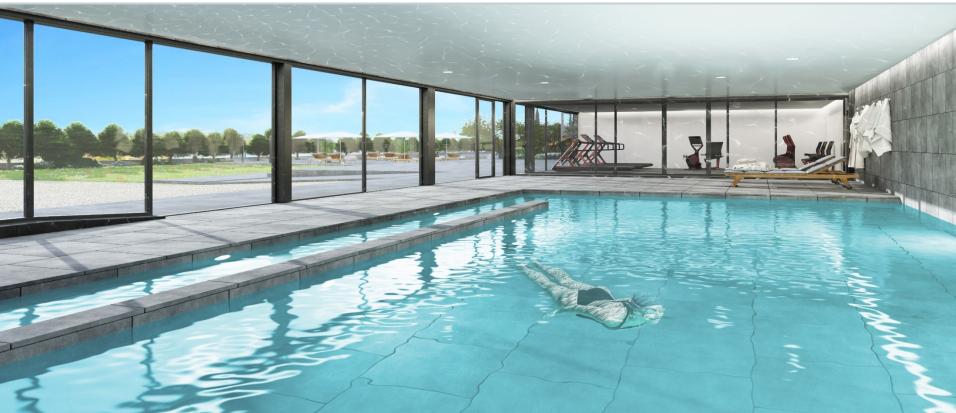

#### Site amenities

- Outdoor salt water and indoor heated swimming pool
- Gym, spa, massage/treatment rooms, BBQ area, dedicated pet area
- Virtual tour: <a href="https://theviewer.co/share?linkType=ShareLink&linkByAppId=false&galleryId=95dc7b5d-9fdc-4ee8-b1e9-c9e6a242deff&spaceId=09fc8075-04f2-4a19-be83-e4b0ba9f05ef">https://theviewer.co/share?linkType=ShareLink&linkByAppId=false&galleryId=95dc7b5d-9fdc-4ee8-b1e9-c9e6a242deff&spaceId=09fc8075-04f2-4a19-be83-e4b0ba9f05ef</a>