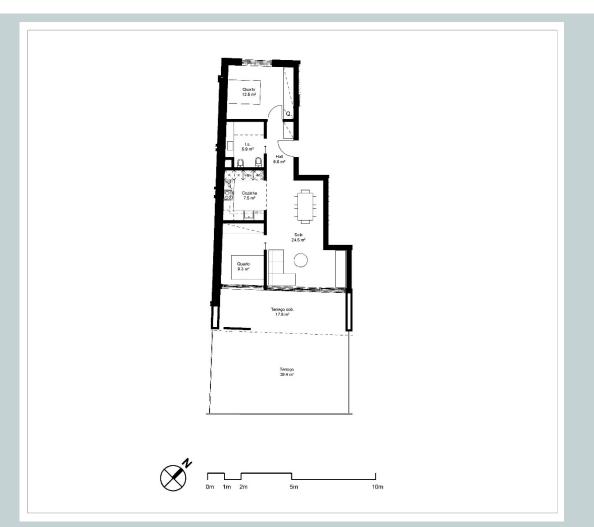

#### Ground level:

Five (5) 2-bedroom, 2 bathroom apartments with large private terraces, some with sea views;

- Launch prices:
   From €549,000
   including garage space/s
   worth €17,500-€35,000
- Gross construction areas: 93-96 m<sup>2</sup> (1001-1033 sqft)
- Terraces: 28-39 m<sup>2</sup> (301-420 sqft)
- Views: Garden/pool/sea