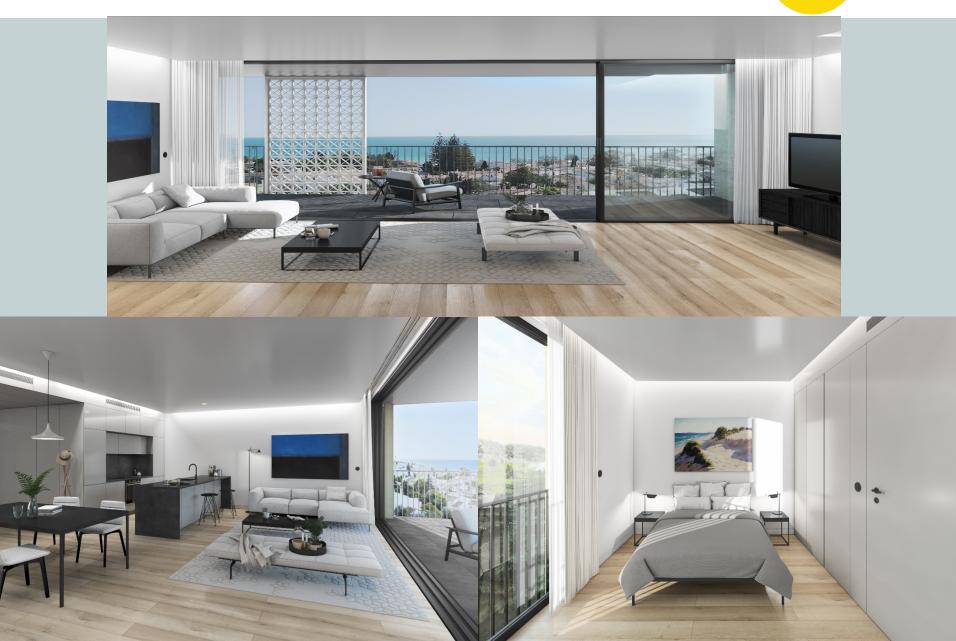

# Apartment features

#### Distance to local services & amenities

Restaurants / tennis / beach 1, 5 & 8 minutes' walk

Town center: supermarket, pharmacy, bus 5-10 minutes' walk

Hairdresser, post office 1-3 minutes' walk

- Golf: 5 minutes' drive
- Bowls: 5 minutes' drive
- Access to miles of coastal or hilltop walks: 10 minutes away