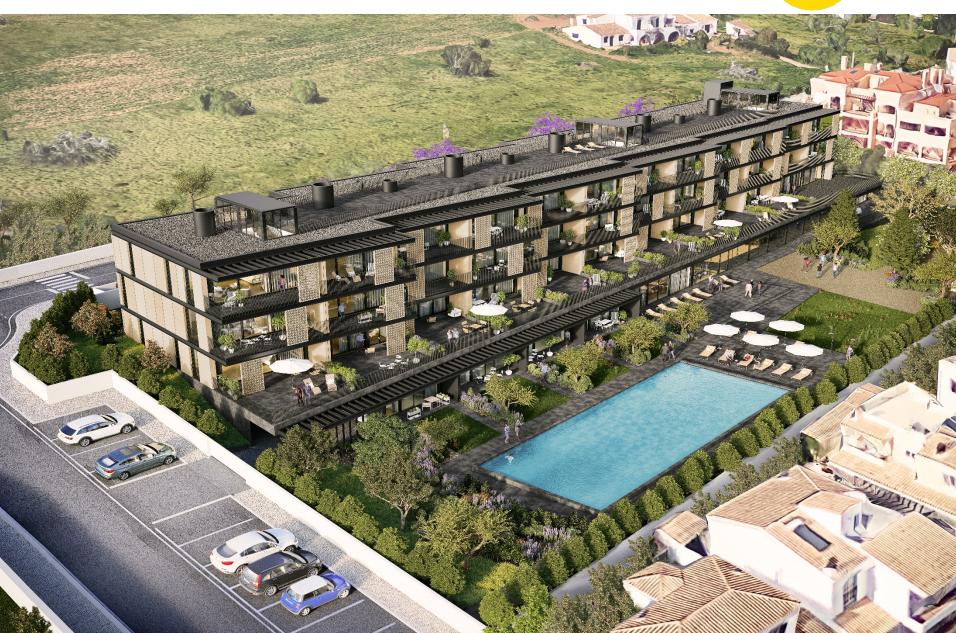

# Fully approved project

#### Site amenities

- Outdoor salt water and indoor heated swimming pool
- Gym, spa, massage/treatment rooms, BBQ area, dedicated pet area
- Virtual tour: <a href="https://theviewer.co/share?linkType=ShareLink&linkByAppId=false&galleryId=95dc7b5d-9fdc-4ee8-b1e9-c9e6a242deff&spaceId=09fc8075-04f2-4a19-be83-e4b0ba9f05ef">https://theviewer.co/share?linkType=ShareLink&linkByAppId=false&galleryId=95dc7b5d-9fdc-4ee8-b1e9-c9e6a242deff&spaceId=09fc8075-04f2-4a19-be83-e4b0ba9f05ef</a>

- Stunning rooftop terrace with panoramic views
  - Fully accessible and landscaped site
    - Elevator access to all floors
      - Solar heating

#### Site amenities

- Reception
- Site and front door security
- Wireless internet throughout
- Fully staffed site incl. manager
- Residents' lounge, media & library room (TBC) and meeting spaces
  - Underfloor heating
- 1-3 covered parking space per apartment, some with private lock-up garages, electric car charging
  - Lock-up & leave storage rooms