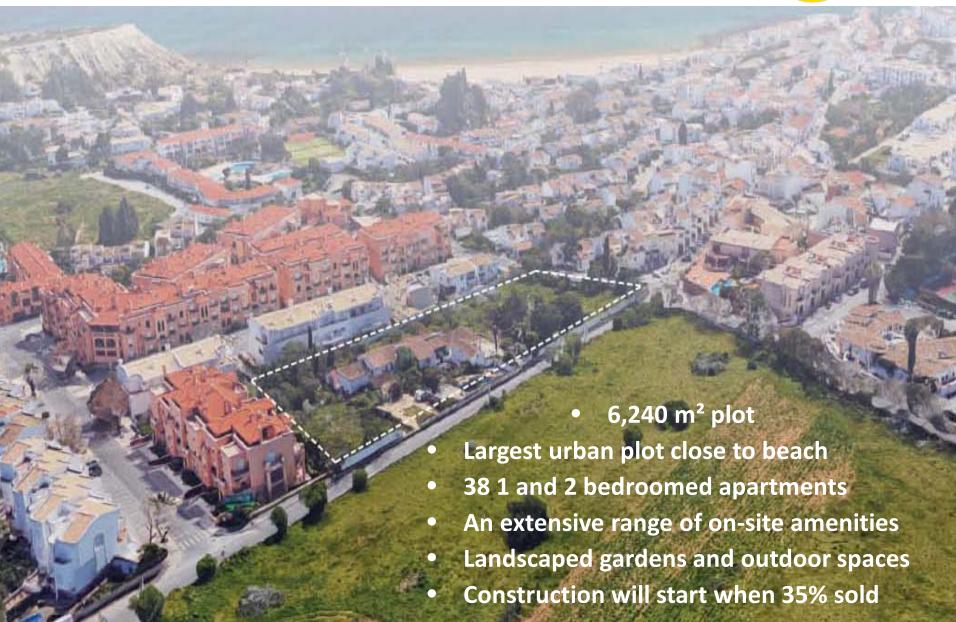

as Non Habitual Residency (NHR)
- 7. The ability to rent OR buy to access many of the residency and tax programs







- Voted the Best Place in the World to Retire, 8 years in a row
- Voted world's best beach destination, golfing destination and marina location
- Existing multinational expatriate population. 30+ nationalities. English very widely spoken. Yet many communities, including Praia da Luz, retain Portuguese authenticity
- Food and wine among best and freshest in the world. Largest fish consumer in Europe
- Algarve much less developed than Spanish Costas
- Wonderful coastal walks
- Many sporting, nature, historical attractions and activities
- A high degree of anonymity and respect for privacy



# Lagos







## Praia da Luz





### Location





# Fully approved project





# Site layout







#### Site amenities





- Outdoor salt water and indoor heated swimming pool
- Gym, spa, massage/treatment rooms, BBQ area, dedicated pet area
- Virtual tour: <a href="https://theviewer.co/share?linkType=ShareLink&linkByAppId=false&galleryId=95dc7b5d-9fdc-4ee8-b1e9-c9e6a242deff&spaceId=09fc8075-04f2-4a19-be83-e4b0ba9f05ef">https://theviewer.co/share?linkType=ShareLink&linkByAppId=false&galleryId=95dc7b5d-9fdc-4ee8-b1e9-c9e6a242deff&spaceId=09fc8075-04f2-4a19-be83-e4b0ba9f05ef</a>





- Stunning rooftop terrace with panoramic views
  - Fully accessible and landscaped site
    - Elevator access to all floors
      - Solar heating



#### Site amenities





- Reception
- Site and front door security
- Wireless internet throughout
- Fully staffed site incl. manager
-