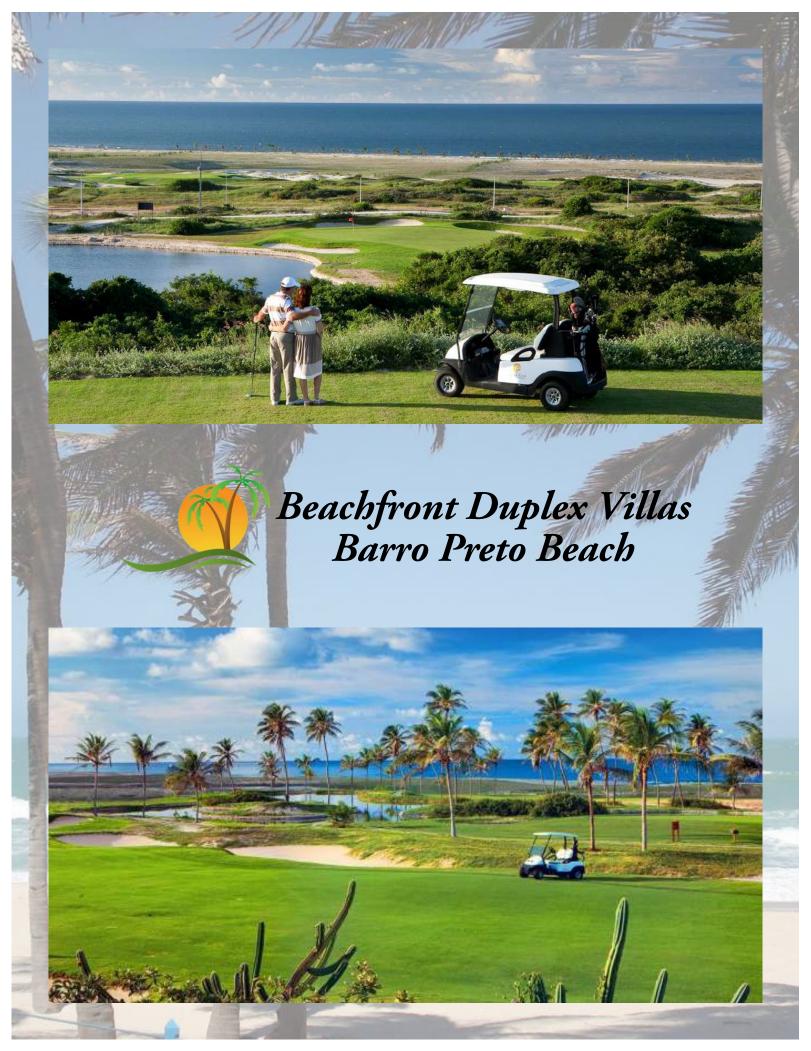

#### **NEARBY AMENITIES**

- 18 hole golf course.
- 5 star hotels.
- Beautiful white sand beaches.
- Restaurants.
- Beach bars & restaurants.
- Dune buggy rides.
- Surf.
- Kite surf.
- Bigger water park in Brazil.