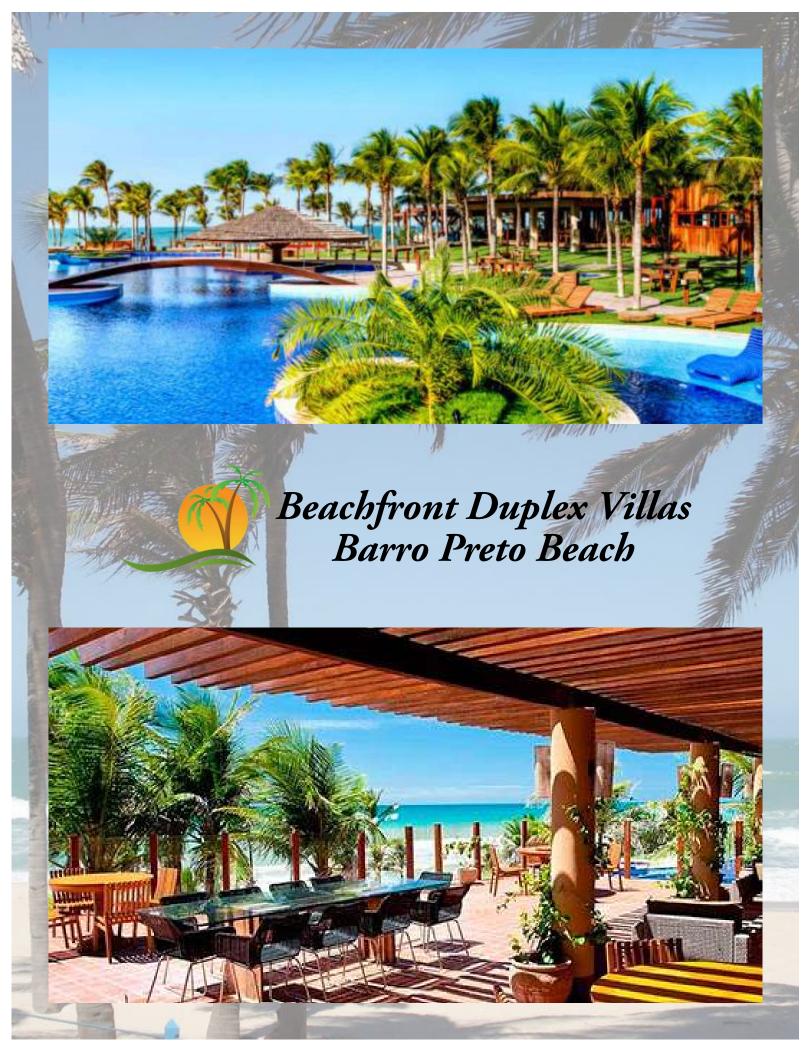

#### **NEARBY AMENITIES**

- 18 hole golf course.
- 5 star hotels.
- Beautiful white sand beaches.
- Restaurants.
- Beach bars & restaurants.
- Dune buggy rides.
- Surf.
- Kite surf.
- Bigger water park in Brazil.