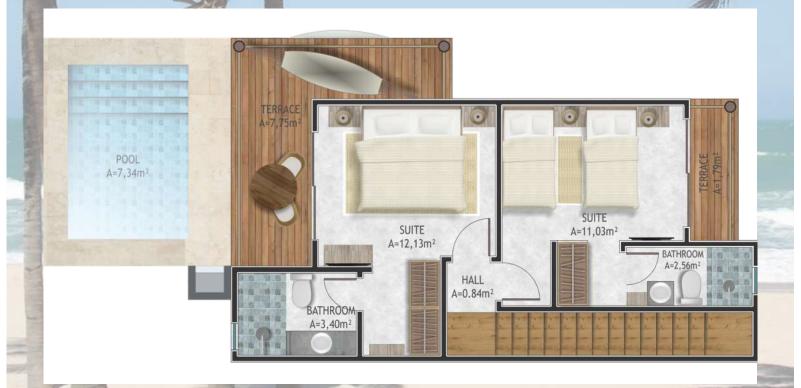

### **PROJECT INFORMATION**

- Only 12 units available.
- Each villa with 2 bedrooms, 3 bathrooms, kitchen, living, terrace and private pool.
- Total built area of 115 m<sup>2</sup> 1,230 sq ft.
- Starting at USD 95k.
- Extra furniture package available.
- Rental management available.