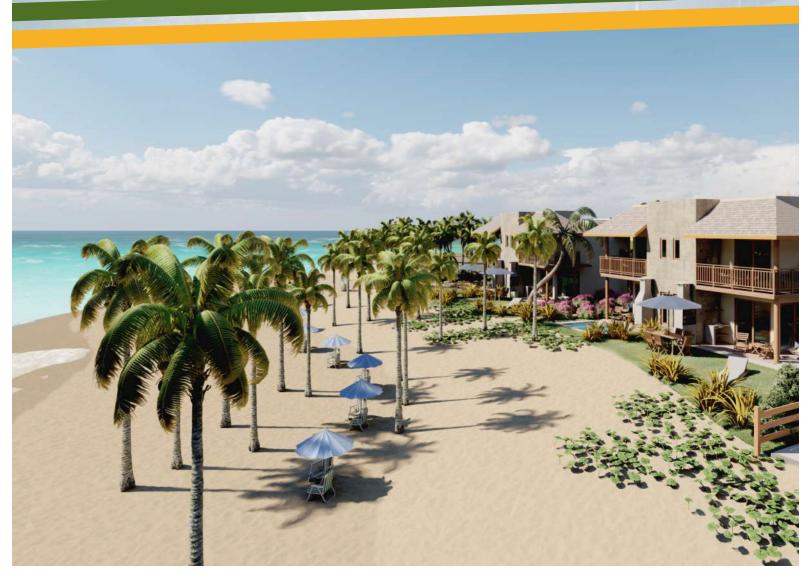

### **PROJECT INFORMATION**

- Only 12 units available.
- Each villa with 2 bedrooms, 3 bathrooms, kitchen, living, terrace and private pool.
- Total built area of 115 m<sup>2</sup> 1,230 sq ft.
- Starting at USD 95k.
- Extra furniture package available.
- Rental management available.