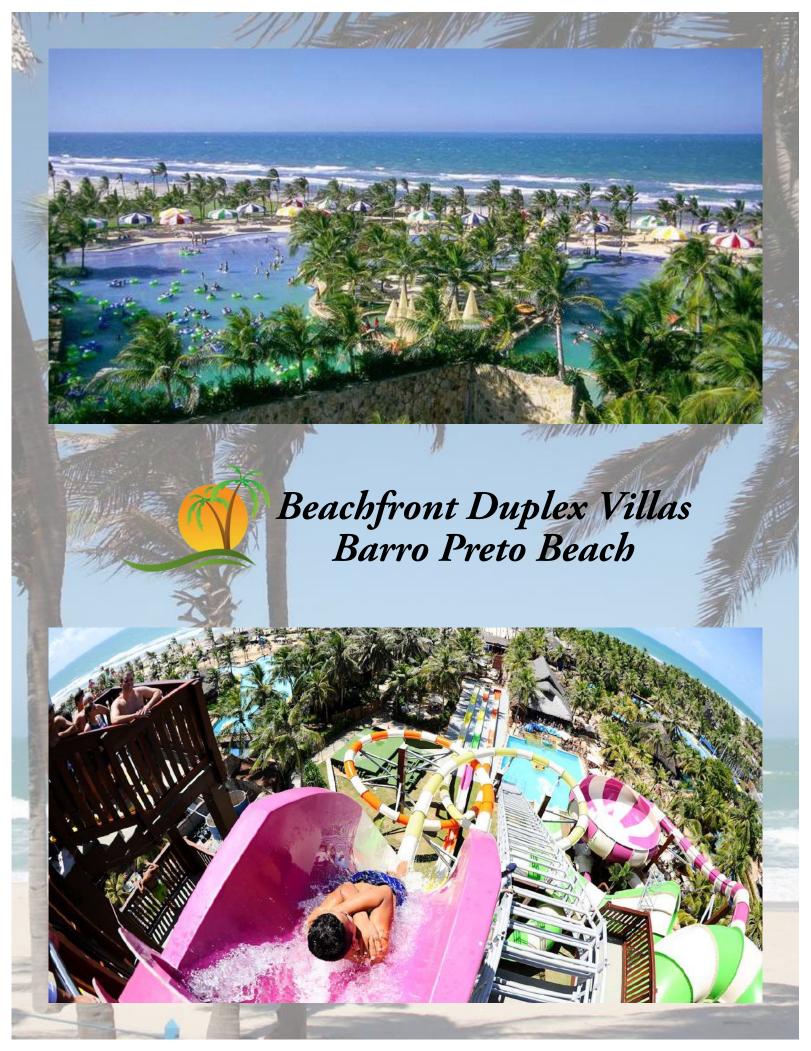

#### **NEARBY AMENITIES**

- 18 hole golf course.
- 5 star hotels.
- Beautiful white sand beaches.
- Restaurants.
- Beach bars & restaurants.
- Dune buggy rides.
- Surf.
- Kite surf.
- Bigger water park in Brazil.