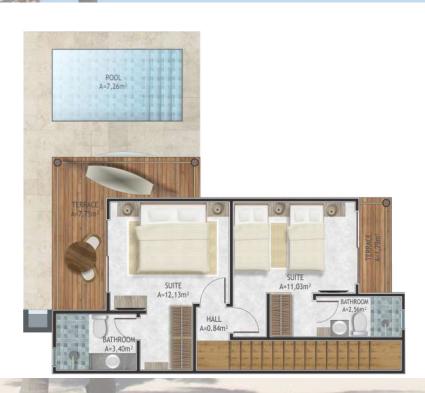

### **PROJECT INFORMATION**

- Only 12 units available.
- Each villa with 2 bedrooms, 3 bathrooms, kitchen, living, terrace and private pool.
- Total built area of 115 m<sup>2</sup> 1,230 sq ft.
- Starting at USD 95k.
- Extra furniture package available.
- Rental management available.