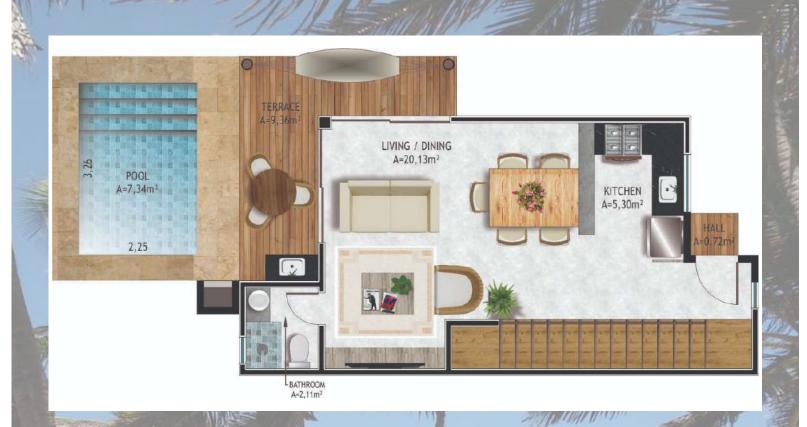

### **PROJECT INFORMATION**

- Only 12 units available.
- Each villa with 2 bedrooms, 3 bathrooms, kitchen, living, terrace and private pool.
- Total built area of 115 m<sup>2</sup> 1,230 sq ft.
- Starting at USD 95k.
- Extra furniture package available.
- Rental management available.