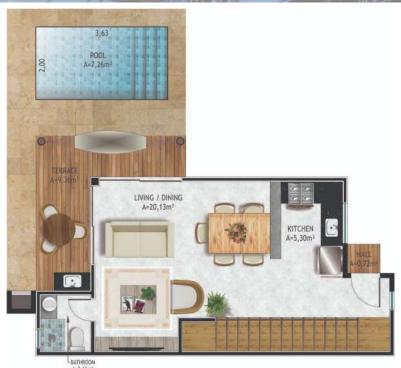

### **PROJECT INFORMATION**

- Only 12 units available.
- Each villa with 2 bedrooms, 3 bathrooms, kitchen, living, terrace and private pool.
- Total built area of 115 m<sup>2</sup> 1,230 sq ft.
- Starting at USD 95k.
- Extra furniture package available.
- Rental management available.