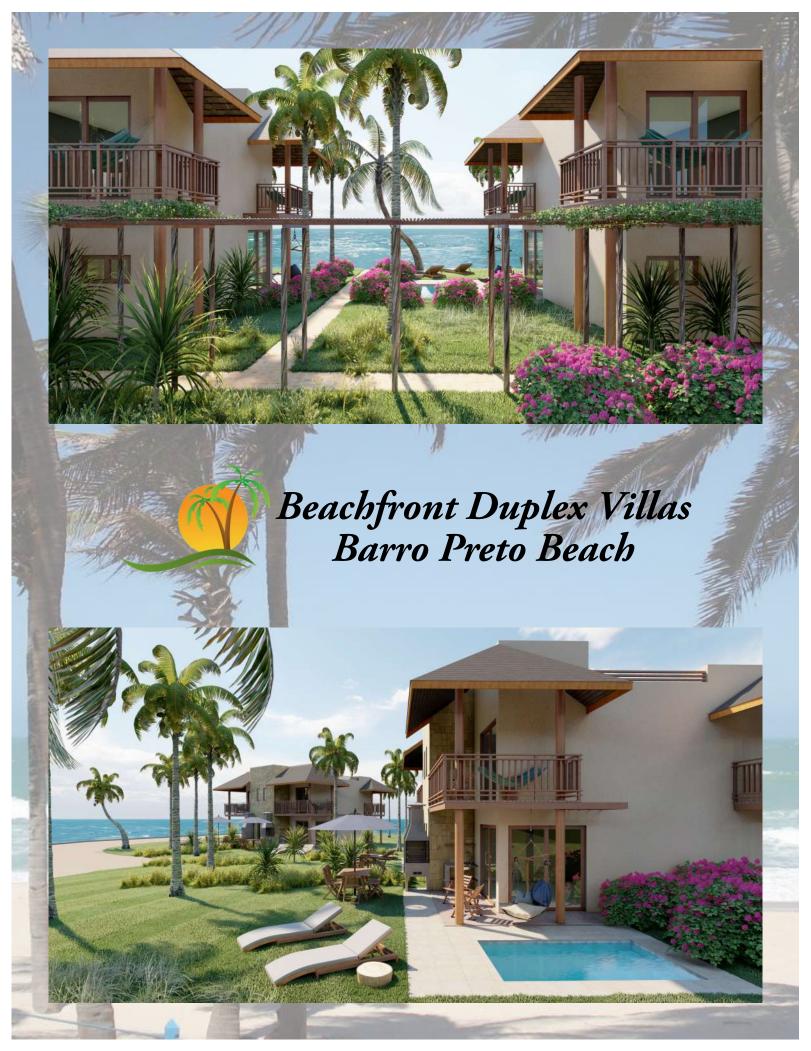

### **PROJECT INFORMATION**

- Only 12 units available.
- Each villa with 2 bedrooms, 3 bathrooms, kitchen, living, terrace and private pool.
- Total built area of 115 m<sup>2</sup> 1,230 sq ft.
- Starting at USD 95k.
- Extra furniture package available.
- Rental management available.