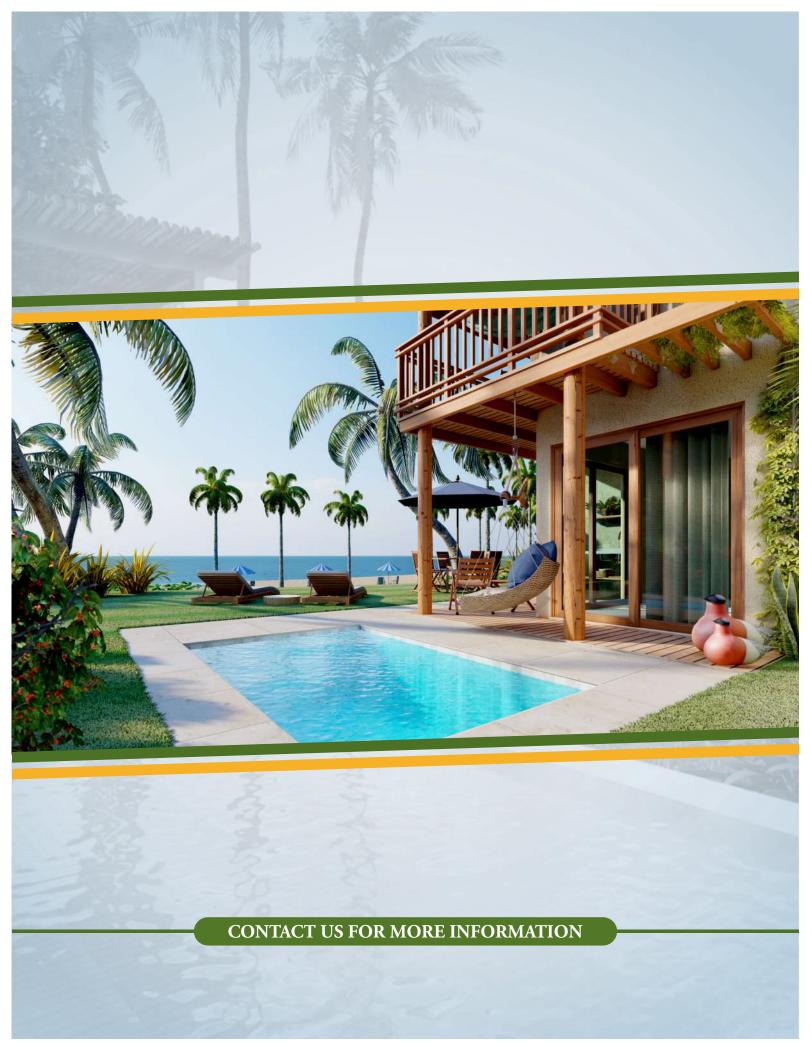

### **PROJECT INFORMATION**

- Only 12 units available.
- Each villa with 2 bedrooms, 3 bathrooms, kitchen, living, terrace and private pool.
- Total built area of 115 m<sup>2</sup> 1,230 sq ft.
- Starting at USD 95k.
- Extra furniture package available.
- Rental management available.