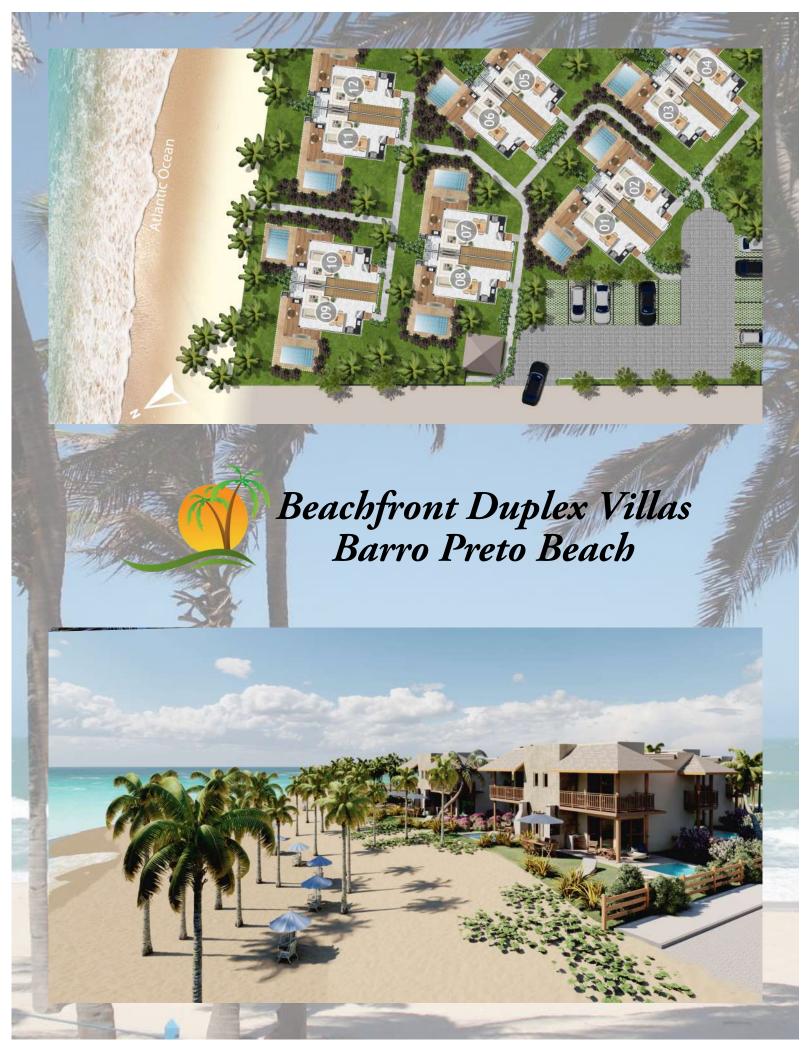

### **PROJECT INFORMATION**

- Only 12 units available.
- Each villa with 2 bedrooms, 3 bathrooms, kitchen, living, terrace and private pool.
- Total built area of 115 m<sup>2</sup> 1,230 sq ft.
- Starting at USD 95k.
- Extra furniture package available.
- Rental management available.