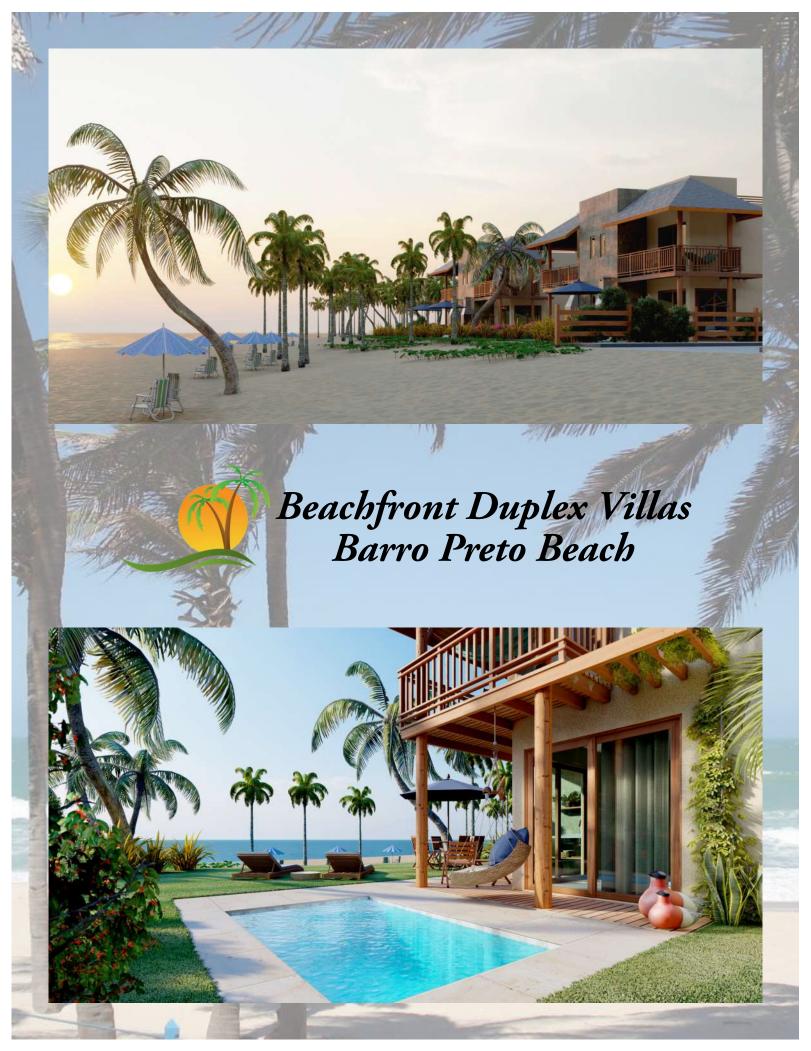

### **PROJECT INFORMATION**

- Only 12 units available.
- Each villa with 2 bedrooms, 3 bathrooms, kitchen, living, terrace and private pool.
- Total built area of 115 m<sup>2</sup> 1,230 sq ft.
- Starting at USD 95k.
- Extra furniture package available.
- Rental management available.